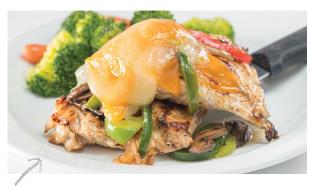

#### SMOTHERED CHICKEN

Grilled boneless skinless chicken topped with melted provolone, cheddar, and Swiss cheeses, sautéed mushrooms, peppers, and grilled onions. Served with seasonal vegetables. 720 cal. **\$12.99** 