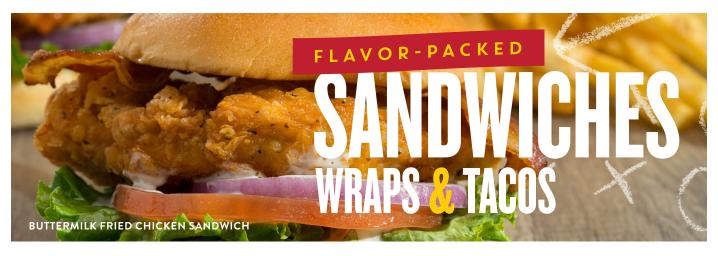

### NEW! BUTTERMILK FRIED CHICKEN SANDWICH

Hand-breaded and fried chicken served Classic BLT style with housemade Ranch dressing or Buffalo style with mild Buffalo sauce and a side of bleu cheese dressing. 1,140/1,190 cal. **\$8.99** 