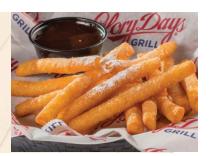

#### **NEW! FUNNEL CAKE FRIES**

Topped with powdered sugar and served with hot fudge for dipping. (serves 2) 210 cal./ serving **\$5.99** 