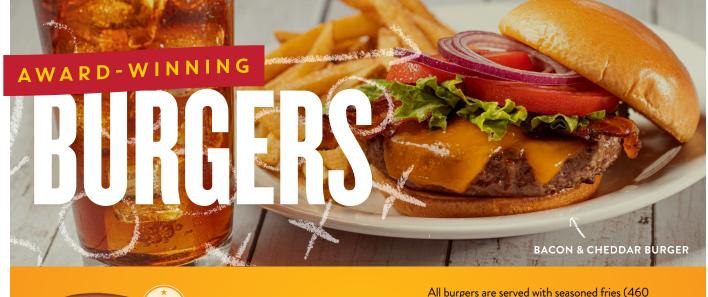

# "BEST BURGER"

All burgers are served with seasoned fries (460 cal.). Pickle available upon request (5 cal.). You may substitute seasoned fries with an item from our sides list at no additional charge. Add calories to each menu item.

Add cup of soup, side Caesar salad, or side tossed salad + \$3.29; Clam Chowdah or Chili + \$4.29; Grilled mushrooms (10 cal.), Grilled peppers (10 cal.) or Grilled onions (50 cal.) + 99¢; Gluten-free bun (320 cal.) + 99¢

#### Bacon and melted cheddar. 700-910 cal. \$10.59

**BLEU CHEESE & GRILLED** ONION BURGER<sup>†</sup>

Melted bleu cheese and grilled onions.

580-790 cal. **\$10.59** 