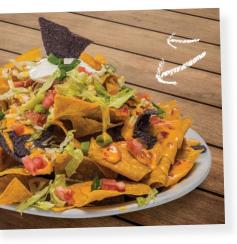

#### **Y MACHO NACHOS**

Tortilla chips topped with queso, lettuce, tomatoes, and sour cream.

Full Order (serves 4) 390 cal./serving **\$9.59** Half Order (serves 2) 400 cal./serving **\$6.99** 