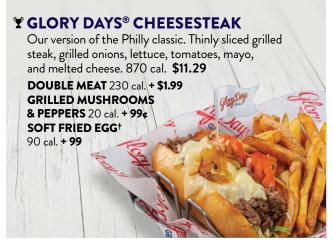

#### **CHICKEN CHEESESTEAK**

Thinly sliced grilled chicken, grilled onions, lettuce, tomatoes, mayo, and melted cheese. 860 cal. \$11.29

DOUBLE MEAT 220 cal. + \$1.99
GRILLED MUSHROOMS & PEPPERS 20 cal. + 99¢
SOFT FRIED EGG† 90 cal. + 99¢