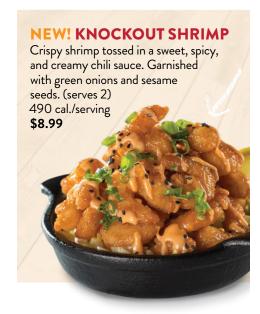

ground mustard, and queso. (serves 3) 210 cal./serving \$6.99

#### MARYLAND CRAB DIP

Premium lump crabmeat blended with Parmesan, Monterey Jack, cheddar, and OLD BAY®. Served with French bread. (serves 2) 470 cal./serving \$11.59

#### TRIPLE CHICKEN TENDERS

Three chicken tenders, Plain, Buffalo, or tossed in choice of wing sauce. Served with choice of dressing (serves 2) 270 cal./serving **\$6.99** 

Add calories for choice of sauce and dressing.

#### **BUFFALO CAULIFLOWER** WINGS

Lightly-breaded cauliflower, flash-fried and tossed with mild buffalo sauce and bleu cheese. (serves 2) 430 cal./serving \$8.29

#### **BUFFALO CHICKEN DIP**

Back by Popular Request! Grilled chicken, mild buffalo sauce, and cream cheese. Served with tortilla chips. (serves 2) 440 cal./serving **\$8.99** 





#### **BONE-IN**

6 for \$8.49 (490 cal.) **12 for \$15.79** (970 cal.) **18 for \$21.99** (1,460 cal.) 48 for \$53.99 (3,890 cal.)

#### **BONELESS**

8 for \$9.49 (480 cal.) **12 for \$13.49** (720 cal.) 18 for \$19.49 (1,070 cal.) 48 for \$48.99 (2,860 cal.)

#### **GRILLED BONELESS**

8 for \$9.49 (340 cal.) 12 for \$13.49 (510 cal.) 16 for \$17.29 (680 cal.) 48 for \$48.99 (2,050 cal.)

AWARD WINNING WINGS

Served with celery (0 cal.) and bleu cheese (240 cal.) or Ranch (210 cal.).

#### **NEW!** BUFFALO RANCH @ Buffalo and Ranch dry rub.

300 cal.

**TERIYAKI** 

Terrifcally tasty

teriyaki sauce. 160 cal.

#### HONEY OLD BAY® Sweet and Savory.

390 cal.

OLD BAY® GF

#### Traditional BBQ A little heat and sauce: Satisfyingly soothing buttery seasoning. 490 cal. sweet. 100 cal.