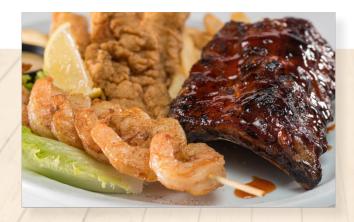

#### **Y BBO RIBS**

Baby back pork ribs with choice of sauce, cornbread, and seasoned fries.

Full Order 1,690-1,940 cal. **\$19.79** Half Order 1,120-1,280 cal. \$13.99

**CHOOSE: ORIGINAL BBQ, GLORY, or APPLEWOOD** 

#### **RIB & SHRIMP COMBO**

Half order of baby back pork ribs with fried or grilled shrimp. Served with seasoned fries. 1,590/1,380 cal. \$16.99

#### TRIPLE PLAY

Half order of baby back pork ribs, chicken tenders, and grilled or fried shrimp. Served with seasoned fries. 1,600/1,810 cal. \$18.89

#### SHRIMP PLATTER

Served with coleslaw, seasoned fries, and cocktail or tartar sauce.

Fried 1,320 cal. **\$12.99** Grilled 970 cal. \$14.99 Combo 1,210 cal. \$13.99