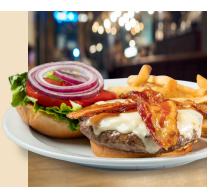

#### Bacon and melted cheddar. 700-910 cal. \$10.59

**BLEU CHEESE & GRILLED** ONION BURGER<sup>†</sup>

Melted bleu cheese and grilled onions.

580-790 cal. **\$10.59** 