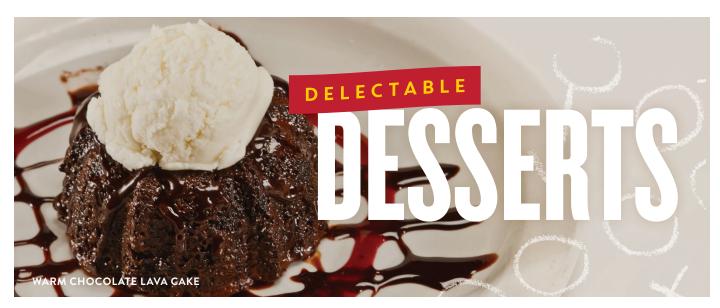

#### WARM CHOCOLATE LAVA CAKE

Chocolate cake with a molten chocolate center, vanilla ice cream, and raspberry sauce. (serves 2) 480 cal./serving \$5.99