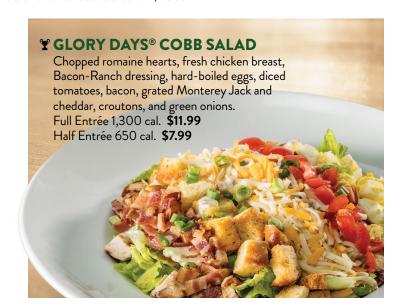

e 520 cal. **\$7.99** 

#### Y GRILLED SALMON† BLT SALAD

Sweet and smoky salmon, chopped romaine, bacon, tomatoes, red onions, scallions, avocado, crispy tortilla strips, and served with a citrus vinaigrette. 1,220 cal. \$13.29

#### Y GRILLED OR FRIED CHICKEN SALAD

Mixed greens, carrots, cabbage, Monterey Jack and cheddar, tomatoes, red onions, and croutons topped with sliced chicken – grilled or fried. Served with choice of dressing (45-240 cal.).

Full Entrée 440/880 cal. **\$9.89** Half Entrée 290/530 cal. **\$7.99** 

#### **BUFFALO CHICKEN SALAD**

Grilled or crispy boneless chicken, mild wing sauce, chopped romaine hearts, celery, tomatoes, carrots, cabbage, bleu cheese dressing, and bleu cheese crumbles.
Full Entrée 1,310/1,500 cal. \$11.59

Half Entrée 630/730 cal. **\$7.99** 



#### **GRILLED CHICKEN CAESAR SALAD**

Chopped romaine, Caesar dressing, croutons, Parmesan, and grilled chicken.
Full Entrée 650 cal. **\$9.89** 

Full Entrée 650 cal. **\$9.89** Half Entrée 420 cal. **\$7.99** 



Served with seasoned fries (460 cal.). Pickle (5 cal.) available upon request.

Add calories to each menu item below. You may substitute seasoned fries with an item from our sides list at no additional charge. Cup of soup, side Caesar salad, or side tossed salad + \$3.59, Clam Chowdah or Chili + \$4.29



#### **CHICKEN CHEESESTEAK**

Thinly sliced grilled chicken, grilled onions, lettuce, tomatoes, mayo, and melted cheese. 860 cal. \$11.29

DOUBLE MEAT 220 cal. + \$1.99
GRILLED MUSHROOMS & PEPPERS 20 cal. + 99¢
SOFT FRIED EGG† 90 cal. + 99¢

#### **GRILLED CHICKEN SANDWICH**