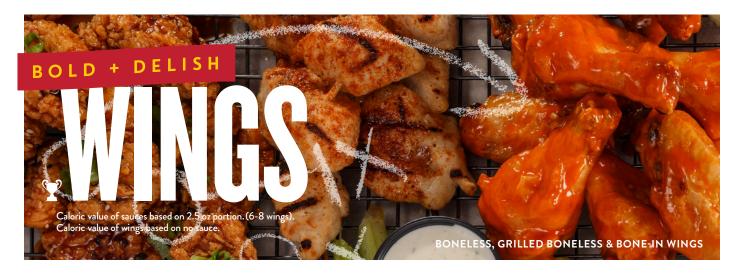

#### **BONE-IN**

6 for \$8.49 (490 cal.) **12 for \$15.79** (970 cal.) **18 for \$21.99** (1,460 cal.) 48 for \$53.99 (3,890 cal.)

#### **BONELESS**

8 for \$9.49 (480 cal.) **12 for \$13.49** (720 cal.) 18 for \$19.49 (1,070 cal.) 48 for \$48.99 (2,860 cal.)

#### **GRILLED BONELESS**

8 for \$9.49 (340 cal.) 12 for \$13.49 (510 cal.) 16 for \$17.29 (680 cal.) 48 for \$48.99 (2,050 cal.)

AWARD WINNING WINGS

Served with celery (0 cal.) and bleu cheese (240 cal.) or Ranch (210 cal.).