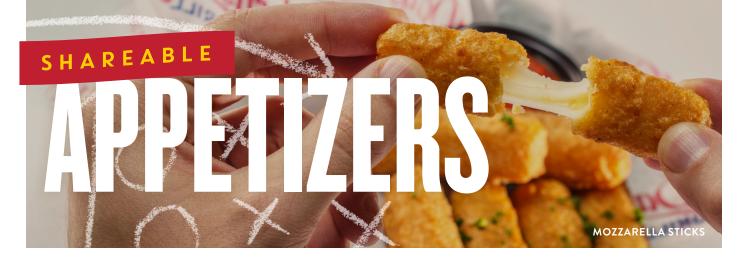

#### **MOZZARELLA STICKS**

Served with marinara sauce. (serves 2) 470 cal./serving \$6.99