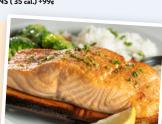

#### **CEDAR PLANK SALMON** Salmon filet on flavor-infusing cedar wood plank served with seasonal vegetables, jasmine rice, and mustard remoulade. 880 cal. \$16.99