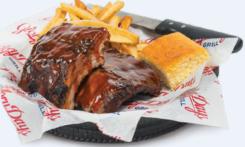

#### 🖞 BBQ RIBS 🎾

Baby back pork ribs with choice of sauce and seasoned fries. Request no combread. Full Order 1,390-1,540 cal. **\$20.99** Half Order 830-920 cal. \$14.39 SAUCES: ORIGINAL BBO, GLORY