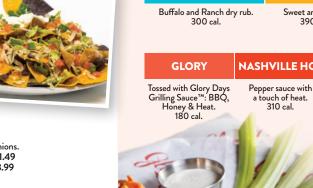

#### HONEY OLD BAY® **BUFFALO RANCH OLD BAY®** BBO MILD Classic wing Traditional BBQ Sweet and savory. A little heat and sauce: High 390 cal. sauce: Satisfying sweet. 100 cal. soothing buttery seasoning. 490 cal. flavor, low heat. 210 cal. NASHVILLE HOT GARLIC BUFFALO MEDIUM нот Classic wing sauce: Comfortably hot. Classic wing sauce: High flavor, Medium wing sauce with lots of fresh garlic. 120 cal. high heat. 80 cal. 80 cal. **BONE-IN GRILLED BONELESS** 6 for \$8.99 (490 cal.) 8 for \$9.99 (340 cal.) 12 for \$16.99 (970 cal.) 12 for \$14.29 (510 cal.) 16 for \$17.99 (680 cal.) 18 for \$24.29 (1,460 cal.) 48 for \$57.49 (3,890 cal.) 48 for \$49.99 (2,050 cal.) Served with celery and carrots (10 cal.) and bleu cheese\* (240 cal.) or Ranch (210 cal.). Caloric value of sauces based on 2.5 oz portion. (6-8 wings). Caloric value of wings based on no sauce. Add Seasoned Fries to any