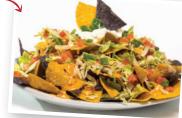

#### **Y** MACHO NACHOS

Tortilla chips topped with queso, lettuce, tomatoes, and sour cream. Full Order (serves 4) 390 cal./serving \$10.29 Half Order (serves 2) 400 cal./serving \$7.49 ADD GUACAMOLE Full 25 cal./ Half 60 cal./ serving + \$3.29 ADD CHILI