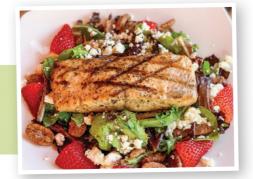

### **STRAWBERRY SALMON SALAD<sup>+</sup>**

Grilled salmon over spring mix tossed with strawberries, Feta cheese, candied pecans and served with cane vinaigrette. 497 cal. \$13.99