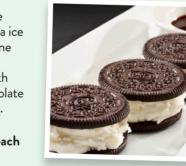

### THE CHOCOLATE SLIDE

Moist chocolate cake and whipped chocolate mousse topped with chocolate fudge icing and

**OREO® SLIDERS** 

sandwiches made fresh daily. Vanilla ice cream and genuine Oreo<sup>®</sup> chocolate wafers served with Hershey's<sup>®</sup> chocolate syrup for dipping. 810 cal. \$5.49 270 cal. \$1.99 each