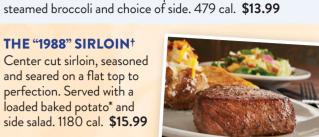

### **COMEBACK CHICKEN**

Fire-grilled chicken topped with Feta cheese, sun-dried tomatoes, basil, lemon butter sauce and served with steamed broccoli and choice of side. 699 cal. \$15.99