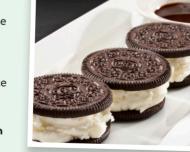

### THE CHOCOLATE SLIDE

Moist chocolate cake and whipped chocolate mousse topped with chocolate fudge icing and

**OREO® SLIDERS** 

sandwiches made fresh daily. Vanilla ice cream and genuine Oreo<sup>®</sup> chocolate wafers served with Hershey's<sup>®</sup> chocolate syrup for dipping. 810 cal. \$5.49 270 cal. \$1.99 each